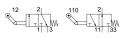

## Toggle lever valve with idle return L/O-3-PK-3 Part number: 10749

| Feature                                    | Value                                         |
|--------------------------------------------|-----------------------------------------------|
| Valve function                             | 3/2, open/closed, monostable                  |
| Actuation type                             | Mechanical                                    |
| Standard nominal flow rate                 | 80 l/min                                      |
| Pneumatic working port                     | PK-3                                          |
| Operating pressure                         | 0 bar 8 bar                                   |
| Structural design                          | Piston seat                                   |
| Nominal width                              | 2.5 mm                                        |
| Type code                                  | L/O                                           |
| Type of control                            | Direct                                        |
| Symbol                                     | 00991833                                      |
| Operating medium                           | Compressed air as per ISO 8573-1:2010 [-:-:-] |
| Ambient temperature                        | -10 °C 60 °C                                  |
| Actuation force in initial position closed | 10 N                                          |
| Actuation force in initial position open   | 13 N                                          |
| Product weight                             | 19 g                                          |
| Type of mounting                           | With through-hole                             |
| Pneumatic connection 1                     | PK-3                                          |
| Pneumatic connection 2                     | PK-3                                          |
| Pneumatic connection 3                     | PK-3                                          |
| Seals material                             | NBR                                           |
| Housing material                           | POM                                           |